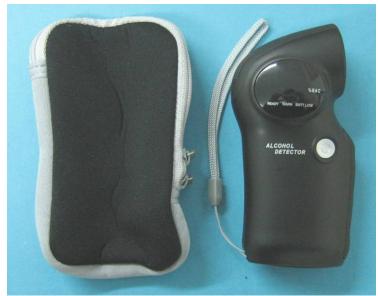

## PORTABLE BREATH ALCOHOL TESTER ALCOSCAN AL-6000 LITE

CODE: ATAL6000L

## **FEATURES:**

Alcoscan AL-6000Lite is a hand held, portable breath alcohol tester to check subject's breathe alcohol concentration with reliable accuracy.

The unit operates with Mouthpieces and the results are shown within 5 seconds.